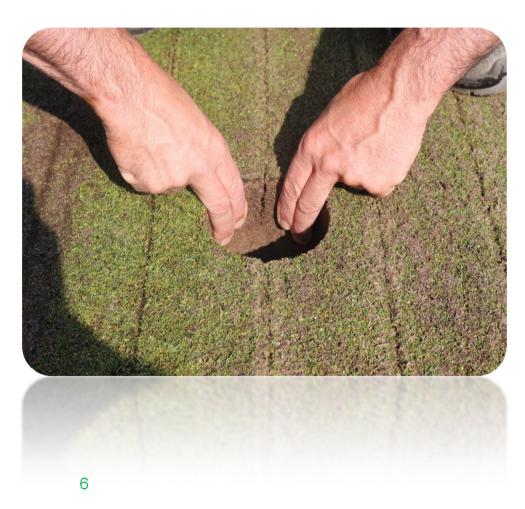

#### Washing in the sand

During the aeration process, the core is removed – removal of approx. 400 - 800 kg of material per green

Sand is then mixed in - min. 1 tonne of sand per green

#### New:

The existing sand is forced upwards, washed and brushed back in again

Only top dressing required

Considerable saving of sand