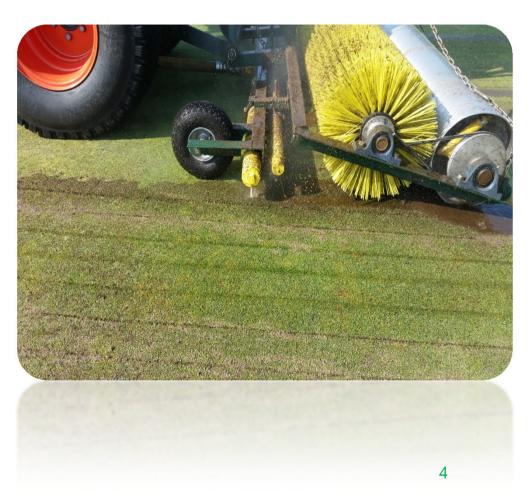

#### Washing in the sand

During the aeration process, the core is removed – removal of approx. 400 - 800 kg of material per green

Sand is then mixed in - min. 1 tonne of sand per green

#### New:

The existing sand is forced upwards, washed and brushed back in again

Only top dressing required

Considerable saving of sand