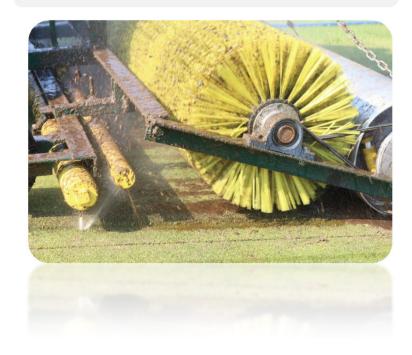

#### New:

The existing sand is forced upwards, washed and brushed back in again

Only top dressing required

Considerable saving of sand