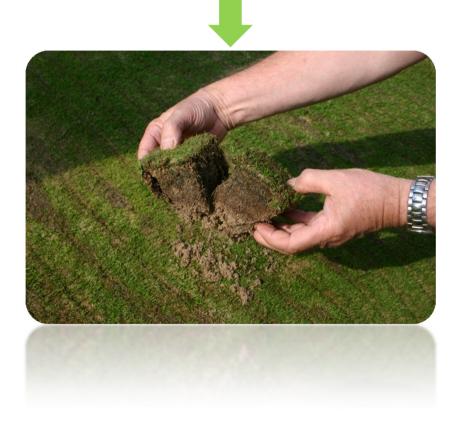

# JEHNSELH GOLF

Longer roots and visible results after just 5 days

#### Significantly longer roots through injection

**Success of Steinbach injection** 