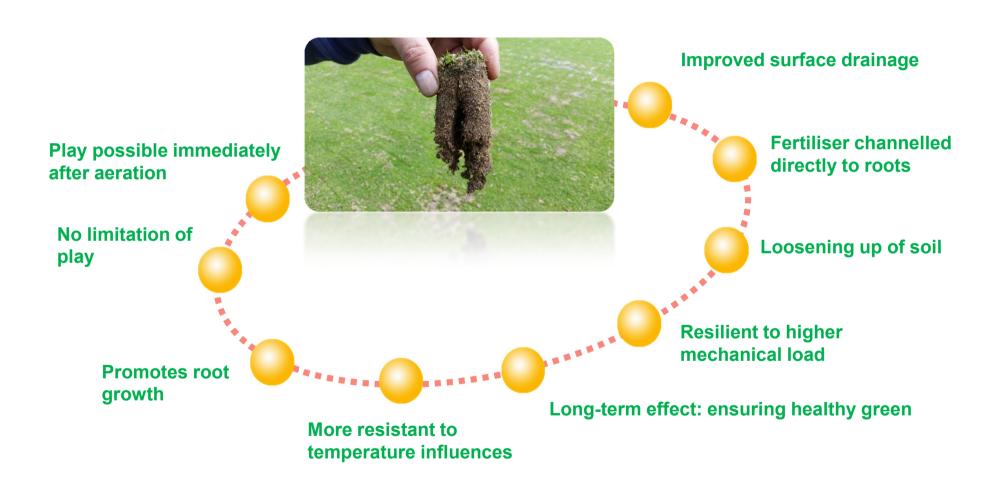

### The advantages of Steinbach Injection

- 1 7 processes with just one machine
- Aeration, scarification, fertiliser, irritation, washing in of sand, brushing and pressing
- 3 18 greens in one day
- 4 Immediate play possible without any loss of quality
- Work made noticeably easier for the greenkeeper
- 6 Significant extension of roots, more stable turf
- Fertiliser, microorganisms, algae etc. can be injected directly into the roots in liquid form