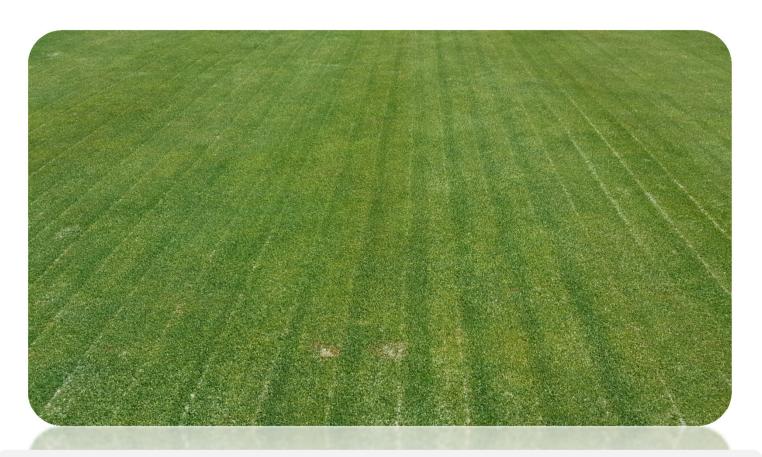

# JEHNSELH GOLF

Longer roots and visible results after just 5 days

#### Significantly longer roots through injection

**Success of Steinbach injection** 