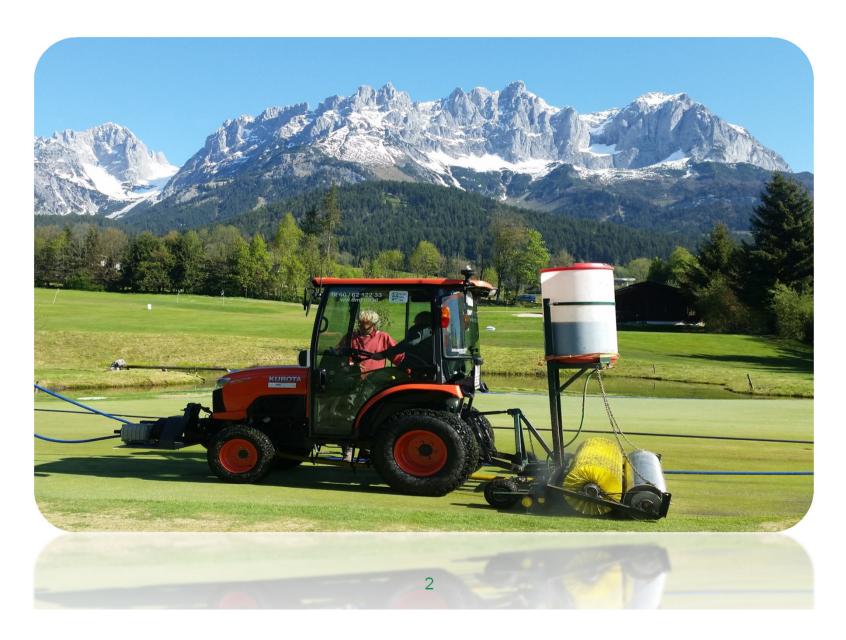

7 actions in just one process

### The advantages of Steinbach Injection

- 1 7 processes with just one machine
- Aeration, scarification, fertiliser, irritation, washing in of sand, brushing and pressing
- 3 18 greens in one day
- 4 Immediate play possible without any loss of quality
- Work made noticeably easier for the greenkeeper
- 6 Significant extension of roots, more stable turf
- Fertiliser, microorganisms, algae etc. can be injected directly into the roots in liquid form