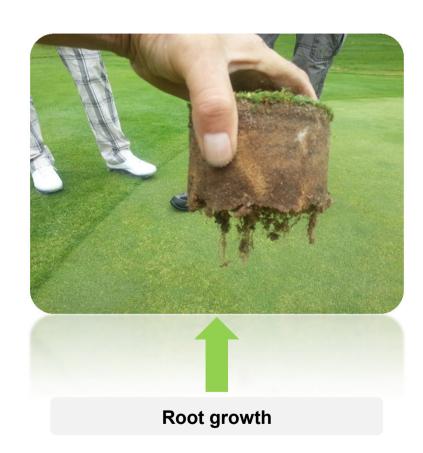

### Optimal aeration of the green

- Aerate the grass
- **Loosen the soil**
- Accelerate grass growth

### The advantages of Steinbach Injection

- 1 7 processes with just one machine
- Aeration, scarification, fertiliser, irritation, washing in of sand, brushing and pressing
- 3 18 greens in one day
- 4 Immediate play possible without any loss of quality
- Work made noticeably easier for the greenkeeper
- 6 Significant extension of roots, more stable turf
- Fertiliser, microorganisms, algae etc. can be injected directly into the roots in liquid form