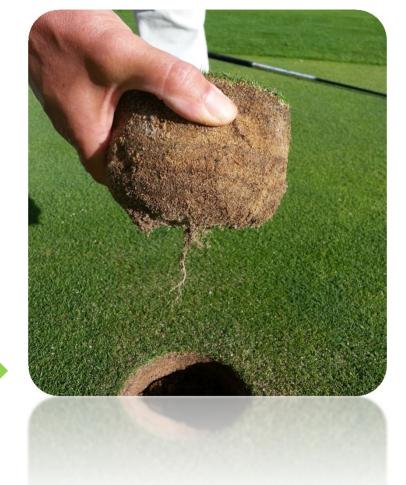

#### Significantly longer roots through injection

**Success of Steinbach injection** 